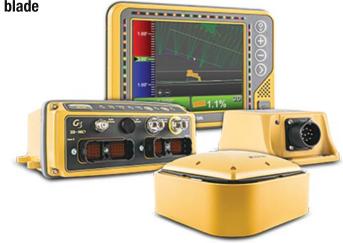

## **3D-MCMAX** CONSTANT IN-MOTION CONTROL

Redefine the capabilities of your dozer. The 3D-MC<sup>MAX</sup> system uses MC2+IMU Inertial Measurement Units (IMU) sensors that enable you to blade faster and smarter, without the need of a mast.

## **BENEFITS:**

- Single or dual atenna configurations
- Support for 4-way, 6-way, and pitch controlled blades
- Increased safety with a mastless system no cables no vibe pole
- Superior performance for any rough or fine grading job site application
- Increased blade response
- Accurate as-built data for volume and productivity reporting
- Get to grade faster