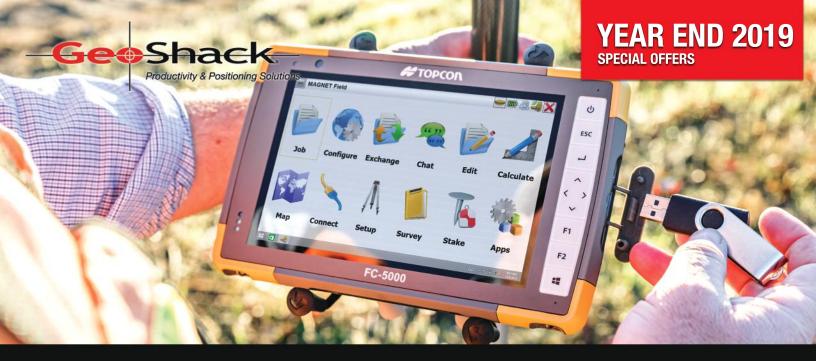

## FREE DEMO FC-5000 WITH PURCHASE OF GPS SYSTEM (BASE/ROVER) OR ROBOT\*

Powerful, tough, and versatile, the FC-5000 is brings the processing speed expected in the office directly to your project site. Your daily field computer just arrived and it set to impress.

## **FEATURES:**

- Sunlight readable 7 in. display
- Intel® Atom™ Z3745 processor
- MIL-STD-810G and IP68 certified
- Windows® 10 operating system
- 8 MP rear camera, 2 MP front camera
- Integrated 4G LTE cellular module (optional)
- Optional External Keyboard