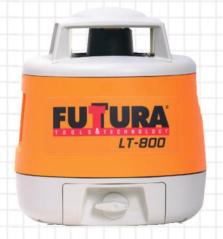

# LT-800 AUTOMATIC ROTATING LASER

## **GET 10% OFF AN LT800 (NEW OR USED)**

The Futtura LT-800 has a host of world leading features at an unbeatable price. It's the perfect general construction laser for any contractor's needs. Once you see the LT-800 for yourself, you'll know right away it's the best value in general construction lasers today. With impressive technology and an affordable price, you'll definetly want to put it to work for you!

### **FEATURES:**

- Fully automatic self-leveling
- Height of instrument alert (HI alert)
- Long 2,400 foot (731m) operating diameter
- Machine control compatible
- 10 arc second accuracy
- 635nm visible red beam
- Optical recharge kit