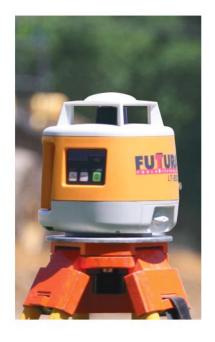

# LT-800 AUTOMATIC ROTATING LASER

## **GET 10% OFF AN LT800 (NEW OR USED)**

The Futtura LT-800 has a host of world leading features at an unbeatable price. It's the perfect general construction laser for any contractor's needs. Once you see the LT-800 for yourself, you'll know right away it's the best value in general construction lasers today. With impressive technology and an affordable price, you'll definetly want to put it to work for you!

### **FEATURES:**

- Fully automatic self-leveling
- Height of instrument alert (HI alert)
- Long 2,400 foot (731m) operating diameter
- Machine control compatible
- 10 arc second accuracy
- 635nm visible red beam
- Optical recharge kit