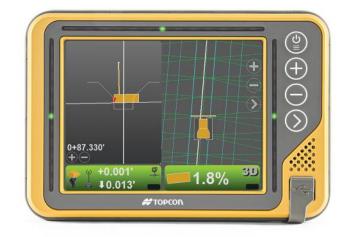

## **3D-MC<sup>2</sup> DOZER** DOUBLE THE SPEED. DOUBLE THE ACCURACY.

Double your productivity — whatever the ground — whoever the operator. Saving time, fuel and money at every pass = lower costs.

## **BENEFITS:**

- Increase speeds up to 200% over existing 3D systems
- Smoothness and grading accuracy comparable to motor graders
- Same easy-to-use interface as previous Topcon machine automation systems
- Unmatched productivity that you will have to see to believe
- Reach final grade in fewer passes
- Greater efficiency at lower costs
- Easy to use, flexible 3D Control
- More efficient use of your machine