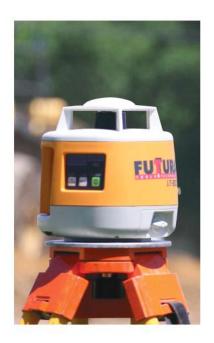

# LT-800 AUTOMATIC ROTATING LASER

## **GET 10% OFF AN LT800 (NEW OR USED)**

The Futtura LT-800 has a host of world leading features at an unbeatable price. It's the perfect general construction laser for any contractor's needs. Once you see the LT-800 for yourself, you'll know right away it's the best value in general construction lasers today. With impressive technology and an affordable price, you'll definetly want to put it to work for you!

#### **FEATURES:**

- Fully automatic self-leveling
- Height of instrument alert (HI alert)
- Long 2,400 foot (731m) operating diameter
- Machine control compatible
- 10 arc second accuracy
- 635nm visible red beam
- Optical recharge kit