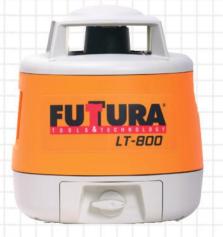

# LT-800 AUTOMATIC ROTATING LASER

## **GET 10% OFF AN LT800 (NEW OR USED)**

The Futtura LT-800 has a host of world leading features at an unbeatable price. It's the perfect general construction laser for any contractor's needs. Once you see the LT-800 for yourself, you'll know right away it's the best value in general construction lasers today. With impressive technology and an affordable price, you'll definetly want to put it to work for you!

#### **FEATURES:**

- Fully automatic self-leveling
- Height of instrument alert (HI alert)
- Long 2,400 foot (731m) operating diameter
- Machine control compatible
- 10 arc second accuracy
- 635nm visible red beam
- Optical recharge kit