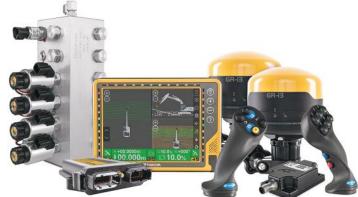

# X-53X AUTO-EXCAVATOR DESIGNED TO MAXIMIZE YOUR PRODUCTIVITY

Transform your productivity with our automatic excavator system. It will allow your experienced operators to work better and faster while enabling your newer operators to perform like a pro.

## **FEATURES**

- Automatics only engage within the working window
- Improves performance in both novice and experienced operators
- Full-automatic mode or momentary mode
- Ultra-smooth hydraulics
- Accurate on-grade
- Custom joysticks offer fingertip control

### **TECHNOLOGY GUARANTEE**

Purchase Topcon's new Automatic Capable Excavator System (x-53x) today and upgrade to Automatic when released later this year for 50% off the list price.