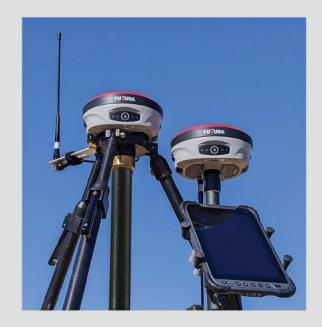

# F631 Ruggedized Base/ Rover

- Multi-frequency, Multi-GNSS GPS/GLONASS/ BeiDou/Galileo/QZSS capable (all standard)
- Integrated 400/900 MHz radio
- Powerful WebUI with serial, Bluetooth and Wi-Fi connections
- Integrated global cellular modem
- Integrated IMU for tilted pole measurements
- AthenaTM RTK engine provides best in class
- Supports long-range 50Km RTK baselines