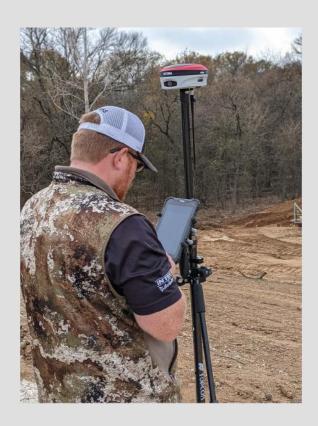

# F631 Ruggedized Base/ Rover

- Multi-frequency, Multi-GNSS GPS/GLONASS/ BeiDou/Galileo/QZSS capable (all standard)
- Integrated 400/900 MHz radio
- Powerful WebUI with serial, Bluetooth and Wi-Fi connections
- Integrated global cellular modem
- Integrated IMU for tilted pole measurements
- AthenaTM RTK engine provides best in class
- Supports long-range 50Km RTK baselines