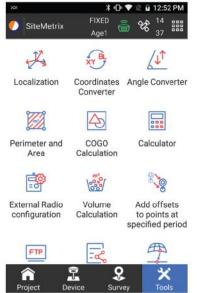

# **Site**Metrix<sup>®</sup>Survey Key Features

- Simple to learn and use graphical user interface
- Real-time Google Streets or satellite view
- Data Exchange in SHP/DXF/ DWG/XML and more
- Full CAD support features and staking
- Easy volume calculation and ability to generate points from polylines
- Fast and customizable stake out functions
- Stake surfaces and offsets to compare plan vs as-built
- Optional voice options for both topo and layout/staking
- Comprehensive COGO routines
- Designed to support your everyday workflows