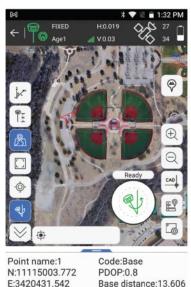

# Performance - Simplicity - Value

SiteMetrix® Survey offers multiple map views.

Ant. H:6.13ft+0.23ft

Elev:546.557

With cell service you can view your job on google maps.

In-depth stake out capability