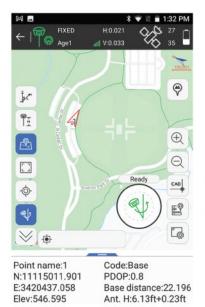

# Performance - Simplicity - Value

SiteMetrix® Survey offers multiple map views.

Ant. H:6.13ft+0.23ft

Elev:546.557

With cell service you can view your job on google maps.

In-depth stake out capability