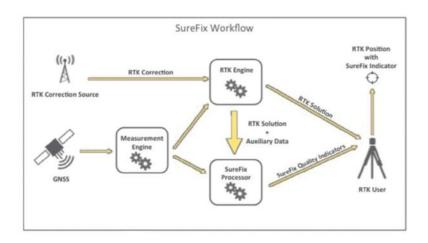

#### SUREFIX® RTK

SUREFIX® RTK - Is a ground-breaking solution offering a real time, dual solution point verification.

With SUREFIX® RTK, crews can be assured the shot they take is a true solution every time..