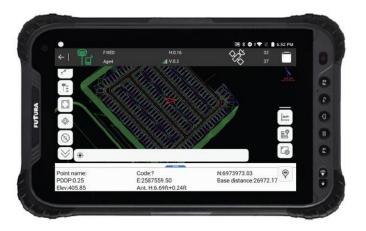

# Performance - Simplicity - Value

SiteMetrix® Survey offers multiple map views.

Ant. H:6.13ft+0.23ft

Elev:546.557

With cell service you can view your job on google maps.

In-depth stake out capability