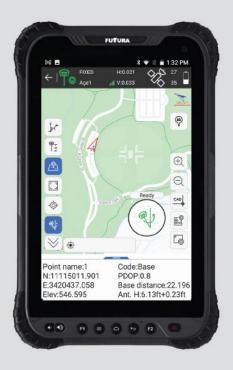

# Performance - Simplicity - Value

SiteMetrix® Survey offers multiple map views.

Ant. H:6.13ft+0.23ft

Elev:546.557

With cell service you can view your job on google maps.

In-depth stake out capability