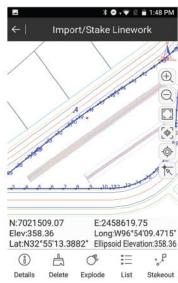

# **Site**Metrix<sup>®</sup>Survey Key Features

- Simple to learn and use graphical user interface
- Real-time Google Streets or satellite view
- Data Exchange in SHP/DXF/ DWG/XML and more
- Full CAD support features and staking
- Easy volume calculation and ability to generate points from polylines
- Fast and customizable stake out functions
- Stake surfaces and offsets to compare plan vs as-built
- Optional voice options for both topo and layout/staking
- Comprehensive COGO routines
- Designed to support your everyday workflows

# Performance - Simplicity - Value

SiteMetrix® Survey offers multiple map views.

Ant. H:6.13ft+0.23ft

Elev:546.557

With cell service you can view your job on google maps.

In-depth stake out capability