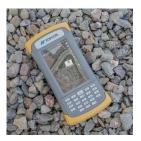

### FC-600a Android

The FC-600A excels in demanding field survey and construction applications. This ultrarugged, all-weather Android™ data controller is waterproof, dustproof and shockproof. It protects your data even if the device has been dropped onto concrete, drenched in a downpour or exposed to dust.

With a full numeric, tactile keyboard, a sunlight-readable touchscreen display and an all-day battery life, the FC-600A is the ultimate pocketable device for frequent data entry.

Ultra-rugged IP68-rated design