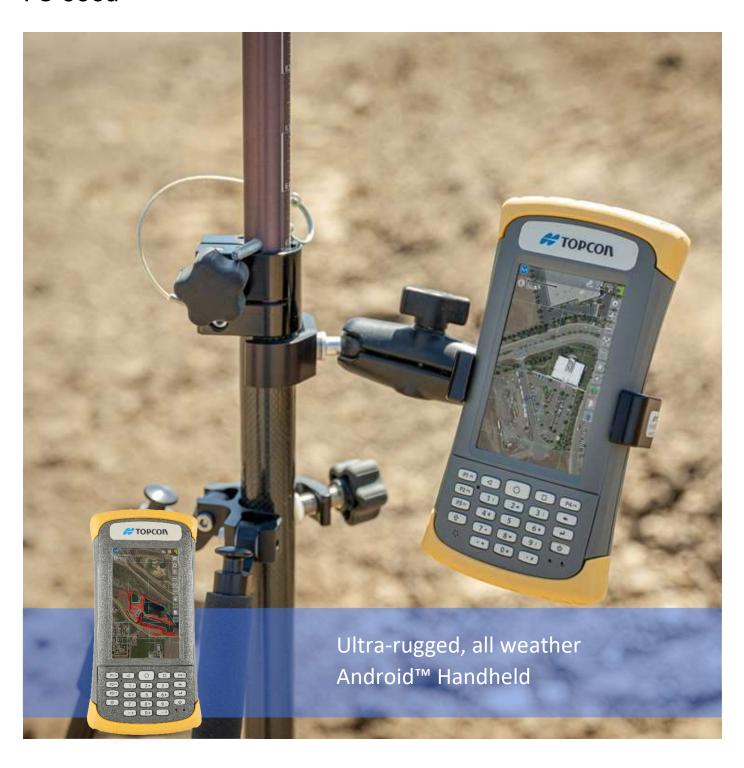

### FC-600a Android

The FC-600A excels in demanding field survey and construction applications. This ultrarugged, all-weather Android™ data controller is waterproof, dustproof and shockproof. It protects your data even if the device has been dropped onto concrete, drenched in a downpour or exposed to dust.

With a full numeric, tactile keyboard, a sunlight-readable touchscreen display and an all-day battery life, the FC-600A is the ultimate pocketable device for frequent data entry.

Ultra-rugged IP68-rated design

Up to 20 hours of battery life

Sunlight-readable display

Backlit numeric keypad

Excellent low temperature performance

Bluetooth® and Wi-Fi wireless connectivity