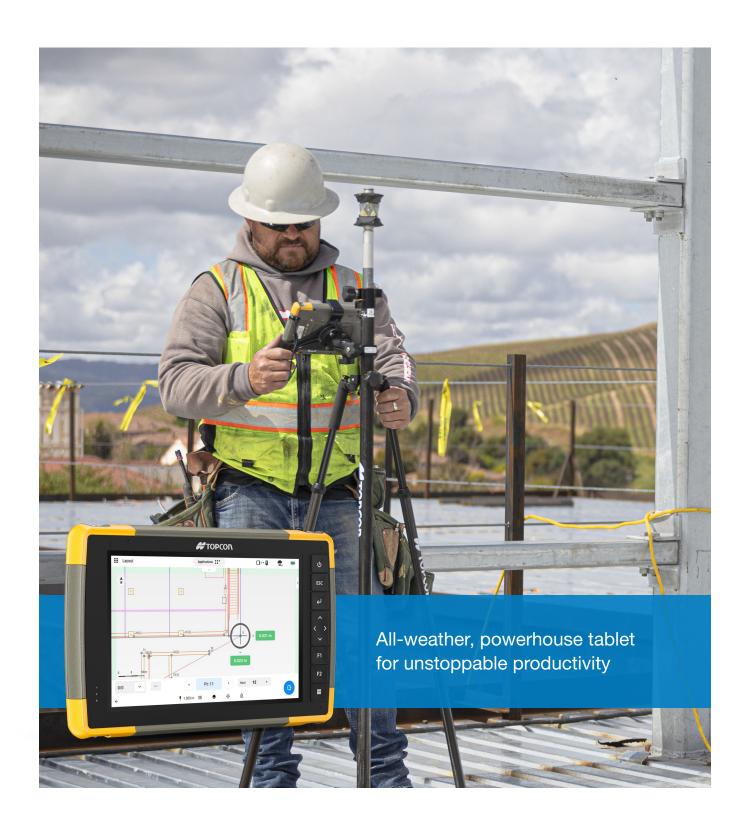

## Stay on task even in challenging conditions

FC-6400

### Multiple technologies deliver power and control

Starting with its handy 7-inch display specifically designed for visibility in direct sunlight, the FC-6400 rugged tablet is built with your productivity in mind. When the weather throws you a new challenge, use your fingertips, gloves, or a small-tipped, optically bonded stylus to remain in control even while working in wet conditions.

The field-ready IP68 environmental rating certifies that the unit is protected against dust and is waterproof for up to two hours at a one meter depth. The FC-6400 has been independently certified as MIL-STD-810H and can operate in temperatures from -20° C to 50° C (-4° F to 122° F).