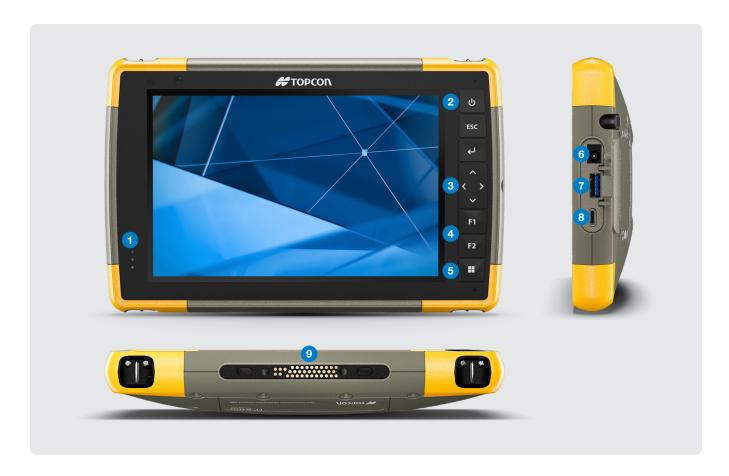

Sunlight-readable 7 in. display

Intel® N200 3.7 GHz Processor

MIL-STD-810H and IP68 certified

Windows® 11 Pro operating system

13 MP rear camera, 5 MP front camera

Integrated 4G LTE cellular module

- 1 LED indicators
- 2 Power key
- 3 4-Way directional cursor control
- 4 Customizable function keys
- 5 Windows® Start button
- 6 Power input

- 7 USB type A
- 8 USB type C
- 9 External keyboard contact strip