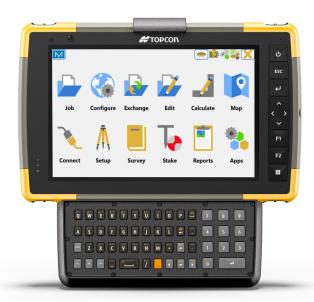

### Glove-friendly keyboard for rapid, tactile typing

This keyboard is designed for on-the-fly installation and quickly snaps onto the FC-6400. No tools are required. The full QWERTY keyboard features tactile feedback and raised keys. This helps improve performance in cold weather when operators are wearing gloves.

#### **MAGNET Field**

MAGNET Field streamlines infrastructure workflows by providing accurate measurements, data collection, and real-time collaboration through MAGNET Enterprise.